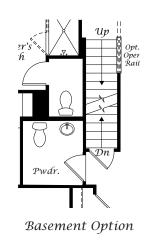

**Basement** Option

Bedroom 4 Option

Loft Option

## THE BRANDERMILL

Renderings and floor plans are conceptual only. Actual details may vary. Stateson Homes' continuing research and development means specifications and plans are subject to change without notice. Please consult Sales Manager for details.