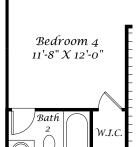

#### Second Floor

| 11'-8" X 17'-2" | Unfinished<br>Storage<br>17'-7" X 11'-9" |
|-----------------|------------------------------------------|
|                 |                                          |

**Basement** Option

Bedroom 4 Option

Loft Option