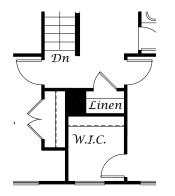

#### Second Floor

| 11'-8" X 17'-2" | Unfinished<br>Storage<br>17'-7" X 11'-9" |
|-----------------|------------------------------------------|
|                 |                                          |

**Basement** Option

Bedroom 4 Option

Loft Option