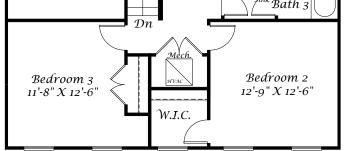

#### Second Floor

| 11'-8" X 17'-2" | Unfinished<br>Storage<br>17'-7" X 11'-9" |
|-----------------|------------------------------------------|
|                 |                                          |

**Basement** Option

Bedroom 4 Option

Loft Option