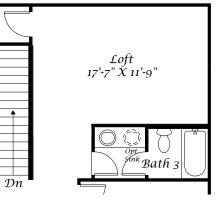

#### Second Floor

| 11'-8" X 17'-2" | Unfinished<br>Storage<br>17'-7" X 11'-9" |
|-----------------|------------------------------------------|
|                 |                                          |

**Basement** Option

Bedroom 4 Option

Loft Option