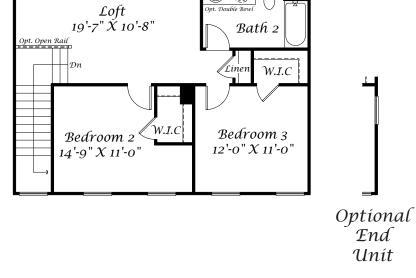

## THE ARLINGTON Second Floor

| Extended Loft<br>19'-7" X 22'-1" |  | Bedroom 4<br>15'-0" X 11'-1" | $\begin{array}{c c} Bath & 3 \\ \hline \\ \hline \\ \\ \hline \\ \\ \\ \\ \\ \\ \\ \\ \\ \\ \\ \\$ | Unfin. Stor. / Mech.<br>31'-1" X 11'-1" | HVAC |
|----------------------------------|--|------------------------------|----------------------------------------------------------------------------------------------------|-----------------------------------------|------|
|----------------------------------|--|------------------------------|----------------------------------------------------------------------------------------------------|-----------------------------------------|------|

Optional Extended Loft

*Optional Bedroom 4* 

Renderings and floor plans are conceptual only. Actual details may vary. Stateson Homes' continuing research and development means specifications and plans are subject to change without notice. Please consult Sales Manager for details. 6-2022