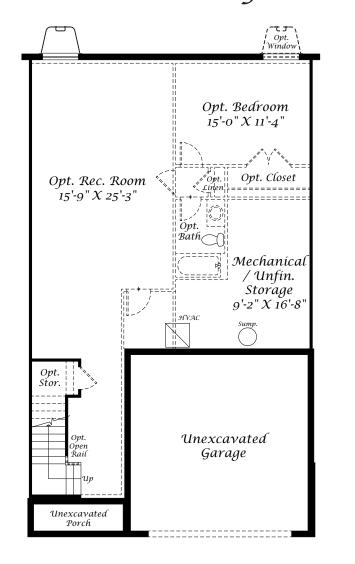

## THE ARLINGTON Lower Level (Optional Basement)

Optional Walk-Out Basement

Renderings and floor plans are conceptual only. Actual details may vary. Stateson Homes' continuing research and development means specifications and plans are subject to change without notice. Please consult Sales Manager for details. 6-2022