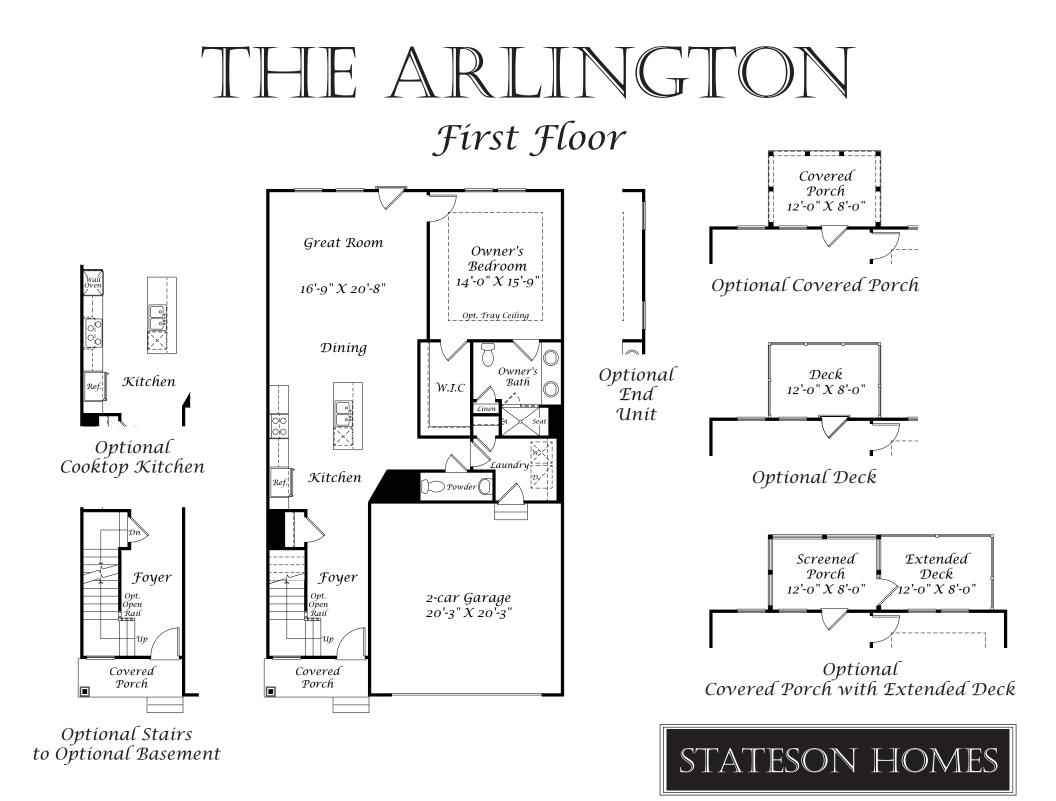

## THE ARLINGTON Lower Level (Optional Basement)



Optional Walk-Out Basement

Renderings and floor plans are conceptual only. Actual details may vary. Stateson Homes' continuing research and development means specifications and plans are subject to change without notice. Please consult Sales Manager for details. 6-2022

## STATESON HOMES

## THE ARLINGTON







## THE ARLINGTON Second Floor

| Extended Loft<br>19'-7" X 22'-1" |  | Bedroom 4<br>15'-0" X 11'-1" | $\begin{array}{c c} Bath & 3 \\ \hline \\ \hline \\ \\ \hline \\ \\ \\ \\ \\ \\ \\ \\ \\ \\ \\ \\$ | Unfin. Stor. / Mech.<br>31'-1" X 11'-1" | HVAC |
|----------------------------------|--|------------------------------|----------------------------------------------------------------------------------------------------|-----------------------------------------|------|
|----------------------------------|--|------------------------------|----------------------------------------------------------------------------------------------------|-----------------------------------------|------|



Optional Extended Loft

*Optional Bedroom 4* 



Renderings and floor plans are conceptual only. Actu