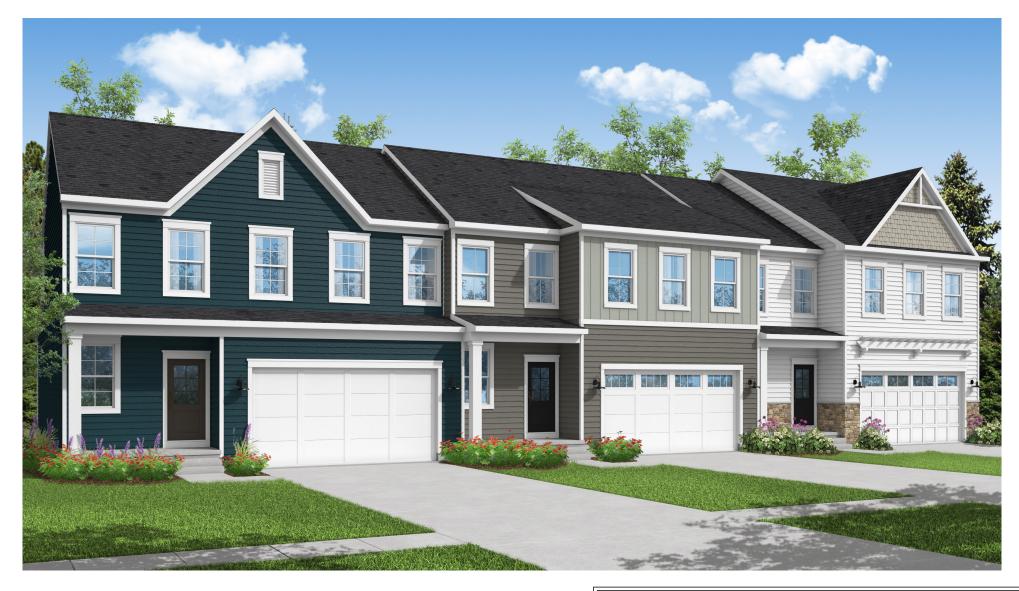

## THE ARLINGTON Lower Level (Optional Basement)



Optional Walk-Out Basement

Renderings and floor plans are conceptual only. Actual details may vary. Stateson Homes' continuing research and development means specifications and plans are subject to change without notice. Please consult Sales Manager for details. 6-2022

## STATESON HOMES

## THE ARLINGTON







## THE ARLINGTON Second Floor

| Extended Loft<br>19'-7" X 22'-1" |  | Bedroom 4<br>15'-0" X 11'-1" | $\begin{array}{c c} Bath & 3 \\ \hline \\ \hline \\ \\ \hline \\ \\ \\ \\ \\ \\ \\ \\ \\ \\ \\ \\$ | Unfin. Stor. / Mech.<br>31'-1" X 11'-1" | HVAC |
|----------------------------------|--|------------------------------|----------------------------------------------------------------------------------------------------|-----------------------------------------|------|
|----------------------------------|--|------------------------------|----------------------------------------------------------------------------------------------------|-----------------------------------------|------|



Optional Extended Loft

*Optional Bedroom 4* 



Renderings and floor plans are conceptual only.